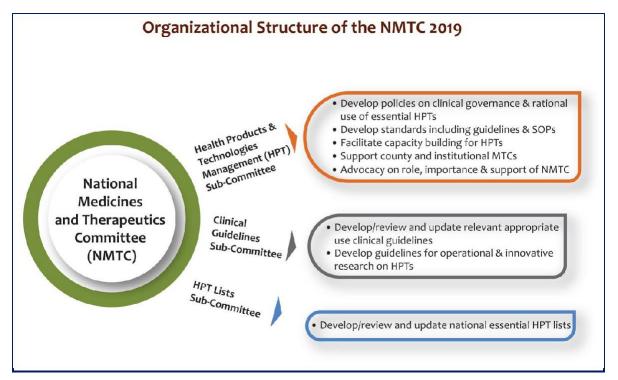

#### a) The National Medicines and Therapeutics Committee

The MOH has adopted a systems approach to regular and consistent reviews of essential HPTs lists by establishing a National Medicines and Therapeutics Committee (NMTC). The NMTC is the designated coordinating body for the development and review of all essential health products and technologies lists, among its other roles that support EM-HPTs. It also guides the health system in the manner of utilization of the same. The first NMTC was established following the development of the Kenya National Drug Policy in 1994, but it did not thrive in the absence of legal and policy structures to support it. The current NMTC was re-constituted in July 2019 with clearly defined responsibilities.

To effectively respond to its mandate, the NMTC has three sub-committees:

#### i) Health products and technologies Management Sub-Committee which:

- Develops policies on clinical governance and rational use of essential HPTs
- Develops standards including guidelines and SOPs
- Facilitates capacity building for HPTs
- Supports county and institutional MTCs
- Advocates on the role, importance and support of NMTC.

#### ii) Clinical Guidelines Sub-Committee

- Develop/review and update relevant appropriate use clinical guidelines
- Develop guidelines for operational and innovative research on HPTs.

#### iii) Develop/review and update national essential HPT lists.

The NMTC is also responsible for the dissemination, advocacy and information, education and communication (IEC) for the essential HPTs lists. The Division of Health Products and Technologies (DHPT) serves as the Secretariat for the NMTC.